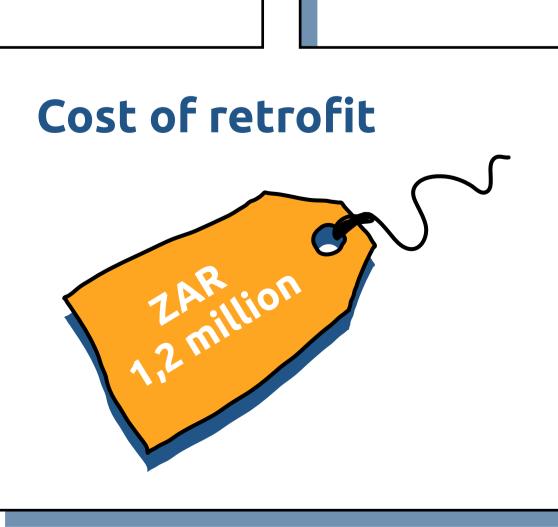

## **Impact**

- The project savings will equal the capital layout in 18 months.
- This project is putting **electricity back onto the grid**.
- Energy demand of building has been reduced by **35%.**
- 40% of building's energy use is from renewables.