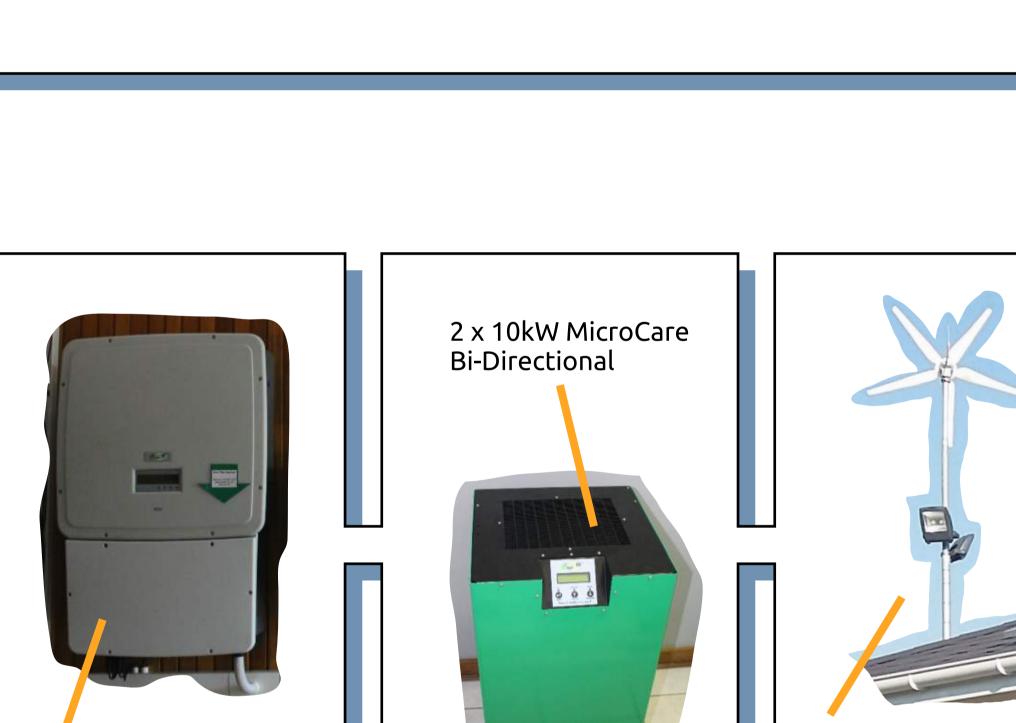

600w micro wind turbine

will assist

battery charging

relationship with the City of

Oldenburg in Germany.

**ABB** Inverter

We intend to retrofit many

more municipal buildings.

**You** can make changes to your home to save energy and water.

the resources.

Prepared for: **SACN** 

Research and story: Kirsten Harrison and Tanya Zack