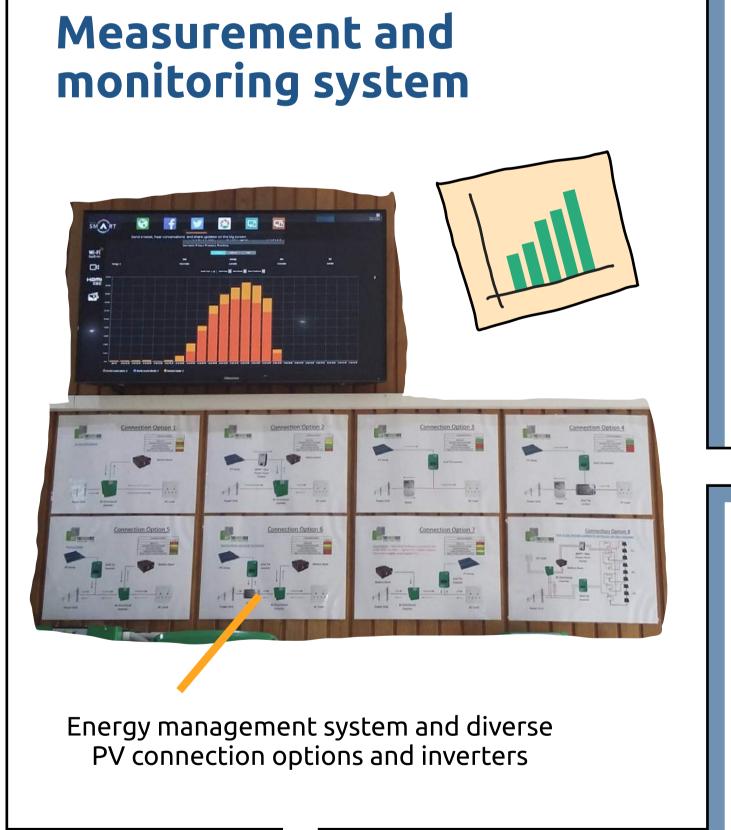

600w micro wind turbine

will assist

battery charging



relationship with the City of

Oldenburg in Germany.

## **Impact**

- The project savings will equal the capital layout in 18 months.
- This project is putting **electricity back onto the grid**.
- Energy demand of building has been reduced by **35%.**
- 40% of building's energy use is from renewables.



**ABB** Inverter

We intend to retrofit many

more municipal buildings.



**You** can make changes to your home to save energy and water.

the resources.





Prepared for: **SACN** 

Research and story: Kirsten Harrison and Tanya Zack

illustrations: Willemijn Schellekens PhatTale\_story\_play\_design

Photos: Buffalo City Metropolitan Municpality



Story\_Play\_Design

More information see links below