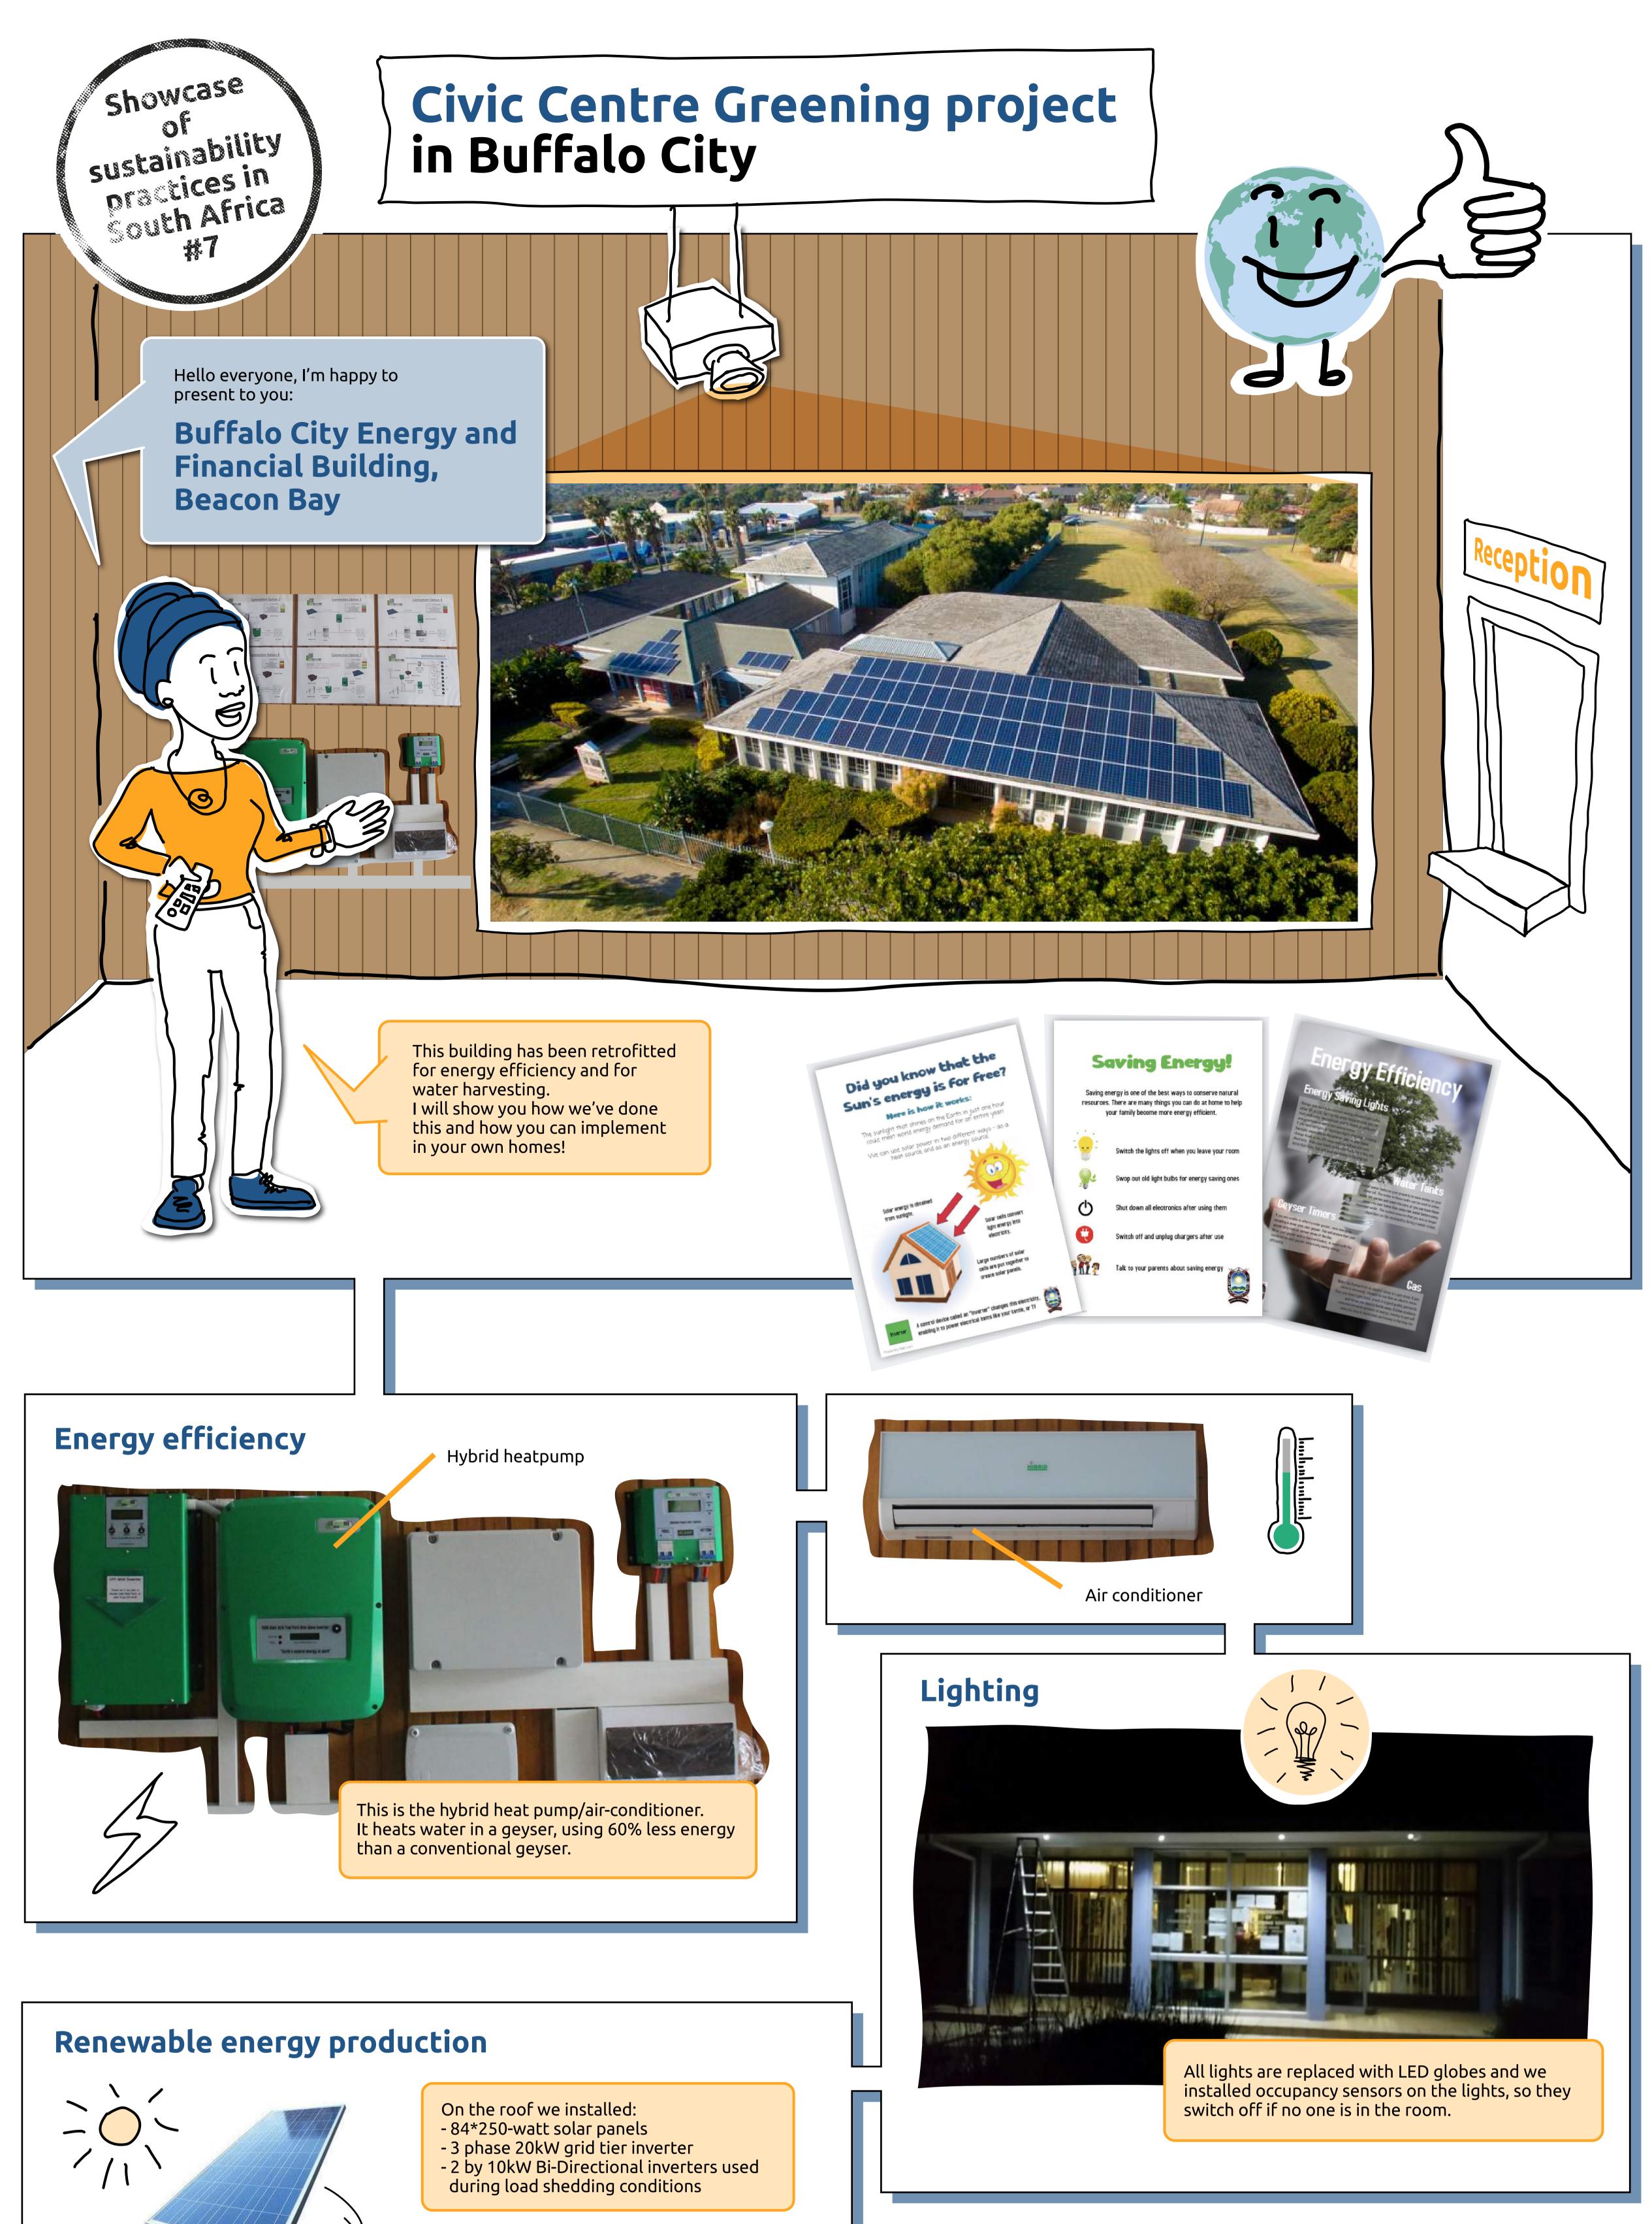

600w micro wind turbine

will assist

battery charging

relationship with the City of

Oldenburg in Germany.