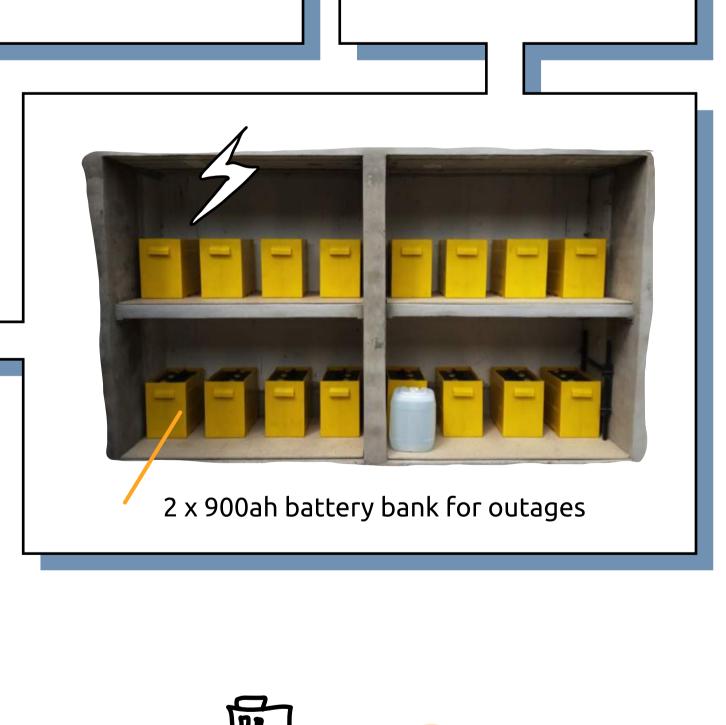

600w micro wind turbine

will assist

battery charging

relationship with the City of

Oldenburg in Germany.