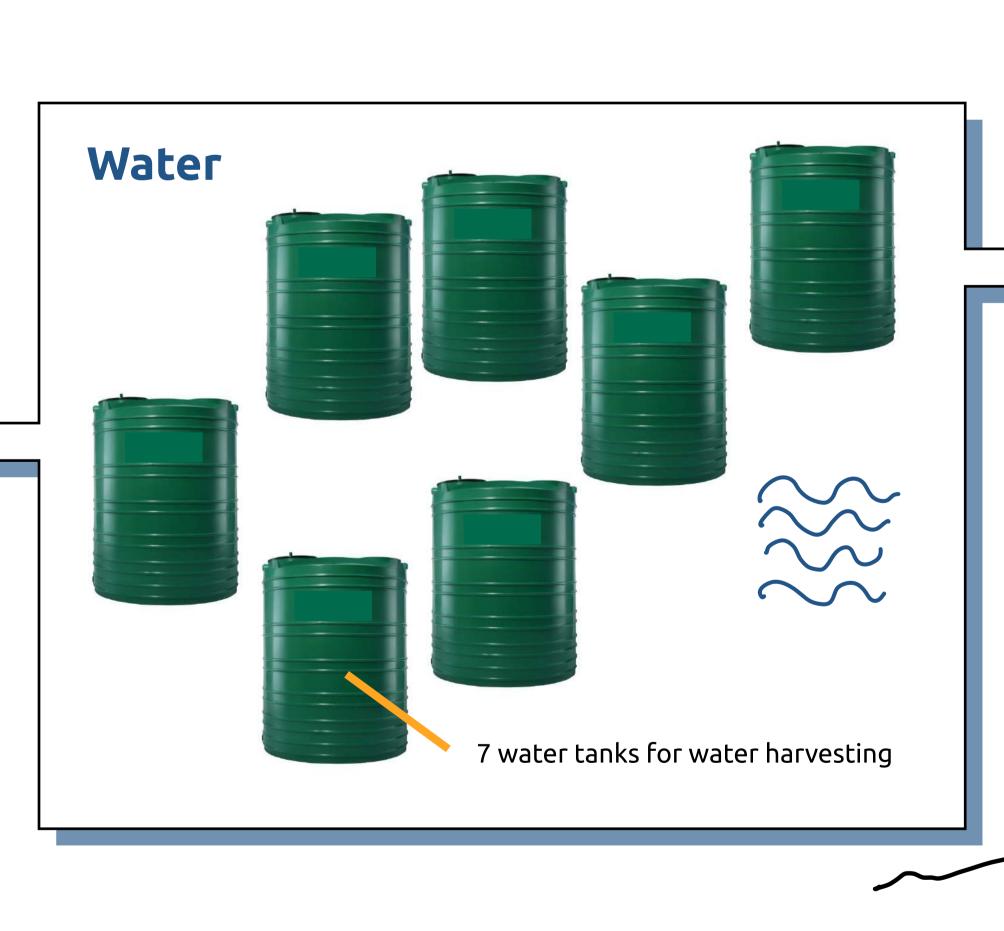

600w micro wind turbine

will assist

battery charging

relationship with the City of

Oldenburg in Germany.