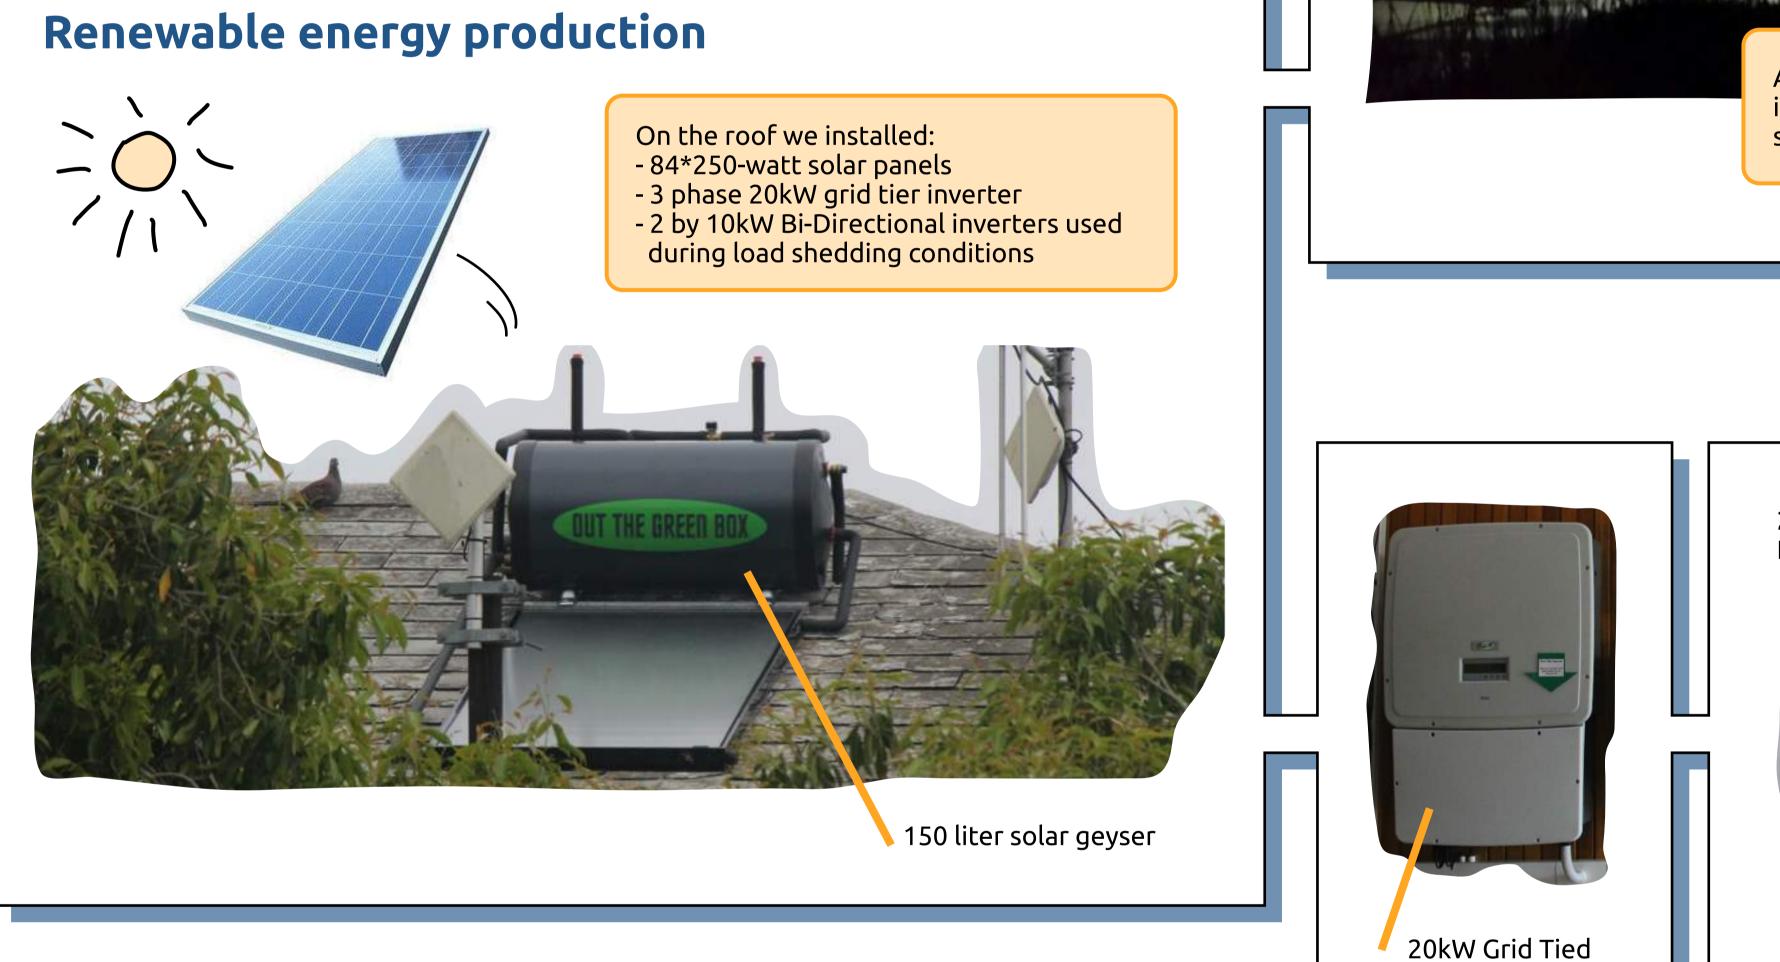

600w micro wind turbine

will assist

battery charging



relationship with the City of

Oldenburg in Germany.

## **Impact**

- The project savings will equal the capital layout in 18 months.
- This project is putting **electricity back onto the grid**.
- Energy demand of building has been reduced by **35%.**
- 40% of building's energy use is from renewables.



**ABB** Inverter

We intend to retrofit many

more municipal buildings.



**You** can make changes to your home to save energy and water.

the resources.





Prepared for: **SACN** 

Research and story: Kirsten Harrison and Tanya Zack

illustrations: Willemijn Schellekens PhatTale\_story\_play\_design

Photos: Buffalo City Metropolitan Municpality



Story\_Play\_Design

More information see links below